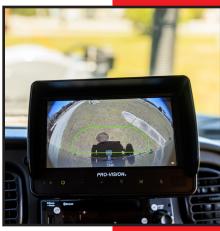

## **FEATURES**

- Most hose reel work area coverage on the market.
- In-cab camera manhole placement system reduces setup time by 50%.
- Weight reduction of 500-lbs. off of the front of the truck.
- Increased operator ergonomics and ease-of-use at the controls with various rotational positions, vertical adjustment, and arm rest.

Control panel features arm rest at joysticks, unlimited locking positions, 4 rotational positions, and an 8-in. vertical adjustment.

Camera system with full driver visibility of hose reel location with a 180-degree field of vision.