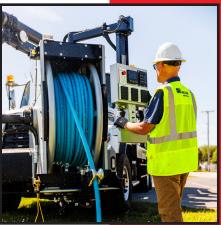

## WHY PRO REEL

16-ft. of traversing hose reel across the front of the unit increases work area to 69.6 sq ft.

Display features Allison engagement panel and footage counter.

Reel rotates 180-degrees and boasts up to a 850-ft. x 1-in. hose capacity.

Control panel features arm rest at joysticks, unlimited locking positions, 4 rotational positions, and an 8-in. vertical adjustment.

Camera system with full driver visibility of hose reel location with a 180-degree field of vision.