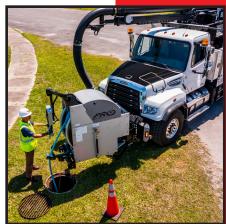

## **PRO**

The patent-pending PRO Reel is the most versatile, operator conscious hose reel on the market.

## **PRO**

Vac-Con is proud to introduce the first of its kind, patent-pending, industry altering PRO Reel. It's time to step up your game and go PRO!

## WHY PRO REEL

16-ft. of traversing hose reel across the front of the unit increases work area to 69.6 sq ft.

Display features Allison engagement panel and footage counter.

Reel rotates 180-degrees and boasts up to a 850-ft. x 1-in. hose capacity.

Bolt-on connection to chassis eliminates welding to the truck and the outrigger leg, resulting in a weight reduction of 500-lbs.

Reduces job setup time by 50%.