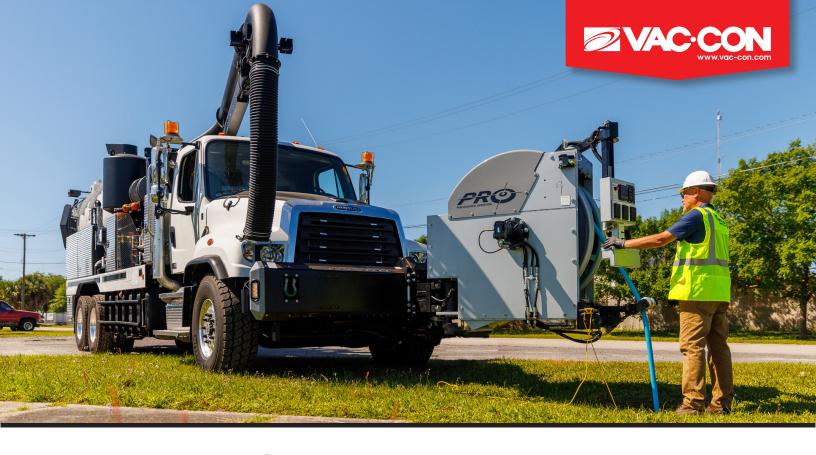

## **PRO**

Vac-Con is proud to introduce the first of its kind, patent-pending, industry altering PRO Reel. It's time to step up your game and go PRO!

## WHY PRO REEL

16-ft. of traversing hose reel across the front of the unit increases work area to 69.6 sq ft.

Display features Allison engagement panel and footage counter.

Reel rotates 180-degrees and boasts up to a 850-ft. x 1-in. hose capacity.

Bolt-on connection to chassis eliminates welding to the truck and the outrigger leg, resulting in a weight reduction of 500-lbs.

Reduces job setup time by 50%.