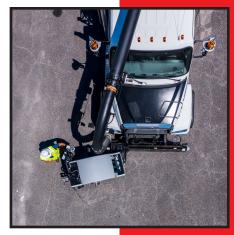

## WHY PRO REEL

16-ft. of traversing hose reel across the front of the unit increases work area to 69.6 sq ft.

Display features Allison engagement panel and footage counter.

Reel rotates 180-degrees and boasts up to a 850-ft. x 1-in. hose capacity.

Bolt-on connection to chassis eliminates welding to the truck and the outrigger leg, resulting in a weight reduction of 500-lbs.

Reduces job setup time by 50%.